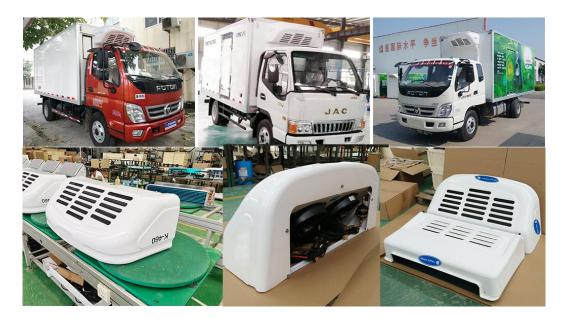

KingClima K-460 truck freezer unit is in split structure and driven by the vehicle engine. It is especially designed for the medium or big trucks with  $15^{20}$  m<sup>3</sup> volume size or 5.2 meter length truck body to keep temperature range from  $-18^{\circ}$  to  $+15^{\circ}$ C.

With R404a Eco-friendly refrigerant, super slim evaporators, aluminum micro-channel parallel flow coils in condenser and aluminum foil with internal ridge copper tube in evaporator, the heat dissipation rate can be increased by 30%, that is to say, it has a best cooling performance, even in the high ambient temperature, the big cooling capacity is up to 3980W.

## KingClima K-460 Freezer Units for Trucks Standard Configuration

- H/P, L/P protection of cooling system
- Liquid injection and oil return protection device
- Thermal protection device
- Expansion valve with maximum operating pressure
- Liquid injection valve for high temperature zone application

### KingClima K-460 Truck Freezer Units Optional Functions

- AC220V/1Ph/50Hz or AC380V/3Ph/50Hz
- Optional electric standby system AC 220V/380V

### K-460 Transport Reefer Unit for Truck Features

- Multi-function controller with microprocessor control system of truck reefer units
- The units with CPR valve will better protect compressors, especially in extremely hot or cold place.
- Adopt Eco-friendly refrigerant: R404a
- The Hot gas defrosting system with Auto and manual is available for your choices
- Rooftop mounted unit and slim evaporator design
- Strong refrigeration, cooling fast with short time
- High-strength plastic enclosure, elegant appearance
- Quick installation, simple maintenance an low maintenance cost
- Famous brand compressor:such as Valeo compressor TM16,TM21,QP16,QP21 compressor, Sanden compressor, highly compressor etc.
- International Certification : ISO9001,EU/CE ATP ,etc

#### Henan KingClima Industry Co.,Ltd Web: <u>www.truckfrigo.com www.kingclima.com</u> Email: <u>info@truckfrigo.com</u> Tel: +86 0371 55502602

| Model                          |              |       | K-460                            |
|--------------------------------|--------------|-------|----------------------------------|
| Temperature Range In Container |              |       | -18°C ~ +15°C                    |
| Cooling Capacity               | 0°C          | +32°F | 3980w                            |
|                                | -18°C        | 0°F   | 2100w                            |
| Compressor                     | Model        |       | TM16                             |
|                                | Displacement |       | 162cc/r                          |
|                                | Weight       |       | 8.9kg                            |
| Condenser                      | Coil         |       | Copper Tube & Aluminum Fin       |
|                                | Fan          |       | Two Fans (DC12V/24V)             |
|                                | Dimensions   |       | 1148×475×388mm                   |
|                                | Weight       |       | 31.7 kg                          |
| Evaporator                     | Coil         |       | Copper Tube & Aluminum Fin       |
|                                | Fan          |       | Two Fans (DC12V/24V)             |
|                                | Dimensions   |       | 1080×600×235 mm                  |
|                                | Weight       |       | 23 kg                            |
| Voltage                        |              |       | DC12V / DC24V                    |
| Refrigerant                    |              |       | R404a/ 1.5-1.6kg                 |
| Defrosting                     |              |       | Hot gas defrosting(Auto./Manual) |
| Application                    |              |       | 15~20m <sup>3</sup>              |